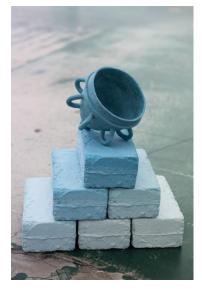

12. Peta Berghofer , Handled Plinth with Vessel Body, 2020-21, stained stoneware and glaze on earthenware, 12 x 18 x 13cm, \$300

13. Peta Berghofer , Painting/Sculpture/Plinth #1, 2021, acrylic on plywood, 33 x 72 x 58cm, \$300