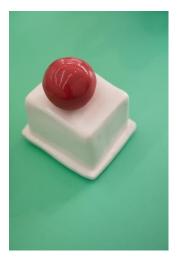

6. Peta Berghofer, Brown Handle, 2021, glaze on stained porcelain, 14 x 15 x 4.5cm, \$170

7. Peta Berghofer, *Striped handle*, 2021, underglaze and glaze on earthenware, 18 x 14 x 6cm, \$185 SOLD

8. Peta Berghofer , *White Plinth with Red Ball*, 2021, glaze on earthenware & glaze on stained porcelain, 9 x 5 x 5.5 cm, \$150 SOLD