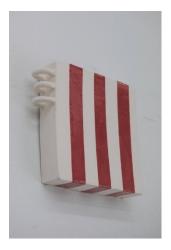

32. Kyle Jenkins, Painting (Celare) for J.N #27, 2021, acrylic on marine ply, 103 x 67cm, \$3200

Peta Berghofer, *Striped Handled Canvas*, 2021, underglaze and glaze on earthenware, 20.5 x 20 x
5cm, \$380