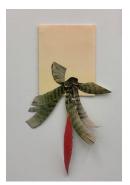

Sarah Ryan, July, 2013, Giclee print , 123cm x 87cm, Edition of 3 + 1 Artist proof \$1680

Tiffany Shafran, *Falling poppy*, 2021, found paper, fabric, clay, gouache and wire in kenzan, dimensions variable, \$250