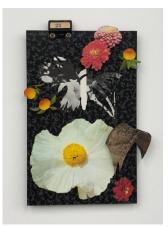

Tiffany Shafran, *Monstera deliciosa*, 2021, collage, gouache and graphite on paper, 45 x 33cm, \$550

Tiffany Shafran, Islands follow me, 2021, collage and gouache on paper, 15cm x 17cm, \$400

Tiffany Shafran, *Poppy arrangement (Fried egg)* from *Pinned objects* series, 2021, collage, pins on found filing card, 26cm x 19cm, \$350