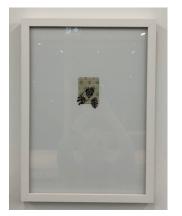

Tiffany Shafran, *Riot in the hot house*, 2021, collage, gouache and graphite on paper, 46 x 39cm, \$650

Tiffany Shafran, *Camellia, gooseberries and ficus* from *Pinned objects* series, 2021, collage, pins on found filing card, 30cm x 19cm, \$350