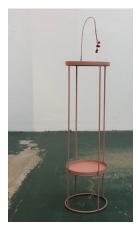

Tiffany Shafran, *Dandelions*, 2021, found paper, fabric, wire and clay in kenzan, 37 x 16 x 13cm, \$250 (plant and stool not for sale)

Tiffany Shafran, Yellow bromeliad, 2021, collage and gouache on paper, 46 x 27cm, \$450