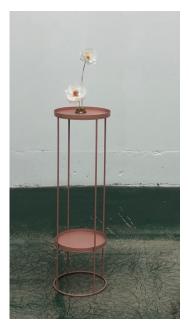

Tiffany Shafran, *Dandelions*, 2021, found paper, fabric, wire and clay in kenzan, 37 x 16 x 13cm, \$250 (plant and stool not for sale)

Tiffany Shafran, Yellow bromeliad, 2021, collage and gouache on paper, 46 x 27cm, \$450