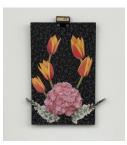

Tiffany Shafran, *Coronation arrangement with hydrangeas, gladioli and tulips* from *Pinned objects* series, 2021, collage, pins on found filing card, 26cm x 21cm, \$350

Sarah Ryan, Love Lies Bleeding, 2021, Giclee print framed with native Tasmanian Blackwood, 58 x 43.5cm (framed size), Edition of 3 + 1 Artist proof, \$1250