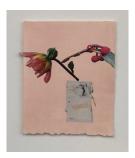

## FLOOR SHEET

Tiffany Shafran, *Peach & red gingham stem*, 2021, found paper, fabric, wire and gouache in kenzan, 36 x 20 x 20 cm, \$250

Sarah Ryan and Tiffany Shafran, *Love Lies Bleeding #2*, 2021, collage on archival print, 48 x 32.5cm, \$1,300