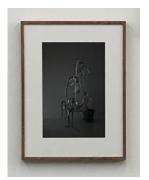

Sarah Ryan, *Garden* 2021, Lenticular photograph framed with native Tasmanian Blackwood, 37cm x 34cm, unique print, not for sale

Sarah Ryan, *Sky*, 2021, Giclee print framed with native Silky Oak, 41cm x 46cm (framed size), Edition of 3 + 1 Artist proof, \$1200