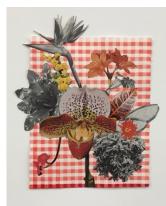

Tiffany Shafran, *Coronation arrangement with hydrangeas, gladioli and tulips* from *Pinned objects* series, 2021, collage, pins on found filing card, 26cm x 21cm, \$350

Sarah Ryan, Love Lies Bleeding, 2021, Giclee print framed with native Tasmanian Blackwood, 58 x 43.5cm (framed size), Edition of 3 + 1 Artist proof, \$1250