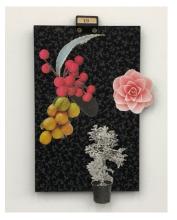

Tiffany Shafran, *Riot in the hot house*, 2021, collage, gouache and graphite on paper, 46 x 39cm, \$650

Tiffany Shafran, *Camellia, gooseberries and ficus* from *Pinned objects* series, 2021, collage, pins on found filing card, 30cm x 19cm, \$350