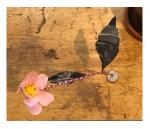

## FLOOR SHEET

Tiffany Shafran, *Peach & red gingham stem*, 2021, found paper, fabric, wire and gouache in kenzan, 36 x 20 x 20 cm, \$250

Sarah Ryan and Tiffany Shafran, *Love Lies Bleeding #2*, 2021, collage on archival print, 48 x 32.5cm, \$1,300