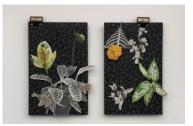

Tiffany Shafran, *Riot in the hot house*, 2021, collage, gouache and graphite on paper, 46 x 39cm, \$650

Tiffany Shafran, *Camellia, gooseberries and ficus* from *Pinned objects* series, 2021, collage, pins on found filing card, 30cm x 19cm, \$350