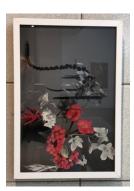

Tiffany Shafran, *Coronation arrangement with hydrangeas, gladioli and tulips* from *Pinned objects* series, 2021, collage, pins on found filing card, 26cm x 21cm, \$350

Sarah Ryan, Love Lies Bleeding, 2021, Giclee print framed with native Tasmanian Blackwood, 58 x 43.5cm (framed size), Edition of 3 + 1 Artist proof, \$1250