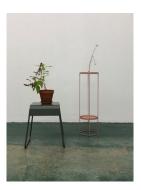

Tiffany Shafran, *Dandelions*, 2021, found paper, fabric, wire and clay in kenzan, 37 x 16 x 13cm, \$250 (plant and stool not for sale)

Tiffany Shafran, Yellow bromeliad, 2021, collage and gouache on paper, 46 x 27cm, \$450