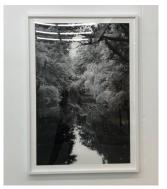

Sarah Ryan, *Garden* 2021, Lenticular photograph framed with native Tasmanian Blackwood, 37cm x 34cm, unique print, not for sale

Sarah Ryan, *Sky*, 2021, Giclee print framed with native Silky Oak, 41cm x 46cm (framed size), Edition of 3 + 1 Artist proof, \$1200