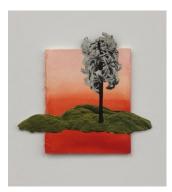

Tiffany Shafran, *Dandelions*, 2021, found paper, fabric, wire and clay in kenzan, 37 x 16 x 13cm, \$250 (plant and stool not for sale)

Tiffany Shafran, Yellow bromeliad, 2021, collage and gouache on paper, 46 x 27cm, \$450