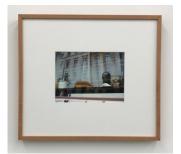

Sarah Ryan, *Garden* 2021, Lenticular photograph framed with native Tasmanian Blackwood, 37cm x 34cm, unique print, not for sale

Sarah Ryan, *Sky*, 2021, Giclee print framed with native Silky Oak, 41cm x 46cm (framed size), Edition of 3 + 1 Artist proof, \$1200