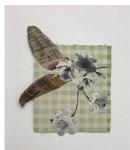

Sarah Ryan, *Cat in Window Cat in window* 2021, Giclee print framed with native Silky Oak, 41cm x 46cm (framed size), Edition of 3 + 1 Artist proof \$1200

Tiffany Shafran, *Rainy day arrangement #1 (dahlia and birch)* 2021, collage and gouache on paper, 20 x 18cm, \$450